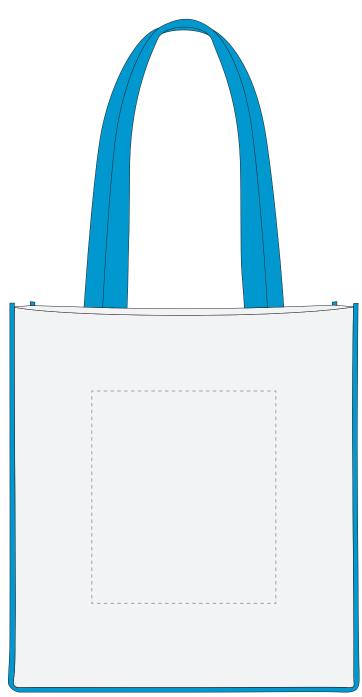

Your Ref: Quantity: Product Code: QB3006
Our Ref: Version: 1 Product Colour: CYAN

**PRINTING CONCERNS:** 

We stock this item in the following colours

## **PANTONE REFERENCE(S)**

Full colour uv printing

ARTWORK SCALE 25%

Product Image for visualisation - colours may vary

The dashed line is to demonstrate print area and will not appear on your printed item

| ARTWORK SCALE 100%  Max print area: 195mm x 225mm |  |  |  |  |
|---------------------------------------------------|--|--|--|--|
| ,                                                 |  |  |  |  |
|                                                   |  |  |  |  |
| 1<br>1<br>1                                       |  |  |  |  |
| 1<br>1<br>1                                       |  |  |  |  |
| <br>                                              |  |  |  |  |
| 1                                                 |  |  |  |  |
|                                                   |  |  |  |  |
|                                                   |  |  |  |  |
|                                                   |  |  |  |  |
| 1<br>1<br>1                                       |  |  |  |  |
| 1                                                 |  |  |  |  |
|                                                   |  |  |  |  |
| !<br>!                                            |  |  |  |  |
| 1<br>1<br>1                                       |  |  |  |  |
| 1<br>1<br>1                                       |  |  |  |  |
| 1<br>1<br>1                                       |  |  |  |  |
|                                                   |  |  |  |  |
|                                                   |  |  |  |  |
| 1<br>1<br>1                                       |  |  |  |  |
| 1<br>1<br>1                                       |  |  |  |  |
| 1                                                 |  |  |  |  |
|                                                   |  |  |  |  |
| !<br>!                                            |  |  |  |  |
| 1<br>1<br>1                                       |  |  |  |  |
| 1<br>1<br>1                                       |  |  |  |  |
|                                                   |  |  |  |  |
|                                                   |  |  |  |  |
|                                                   |  |  |  |  |
| 1<br>1<br>1                                       |  |  |  |  |
| 1<br>1<br>1                                       |  |  |  |  |
|                                                   |  |  |  |  |